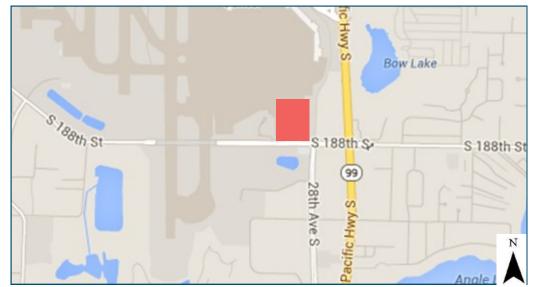

#### **Tenant General Information**

| Current Use: | Airport Cargo Terminal Ground Lease      |
|--------------|------------------------------------------|
| Location:    | South-end of Airfield (Inside the Fence) |
| City:        | SeaTac                                   |

# **King County Parcel #'s**

#2823049016

#### **Historical and Other Names**

Northwest Cargo Hangar