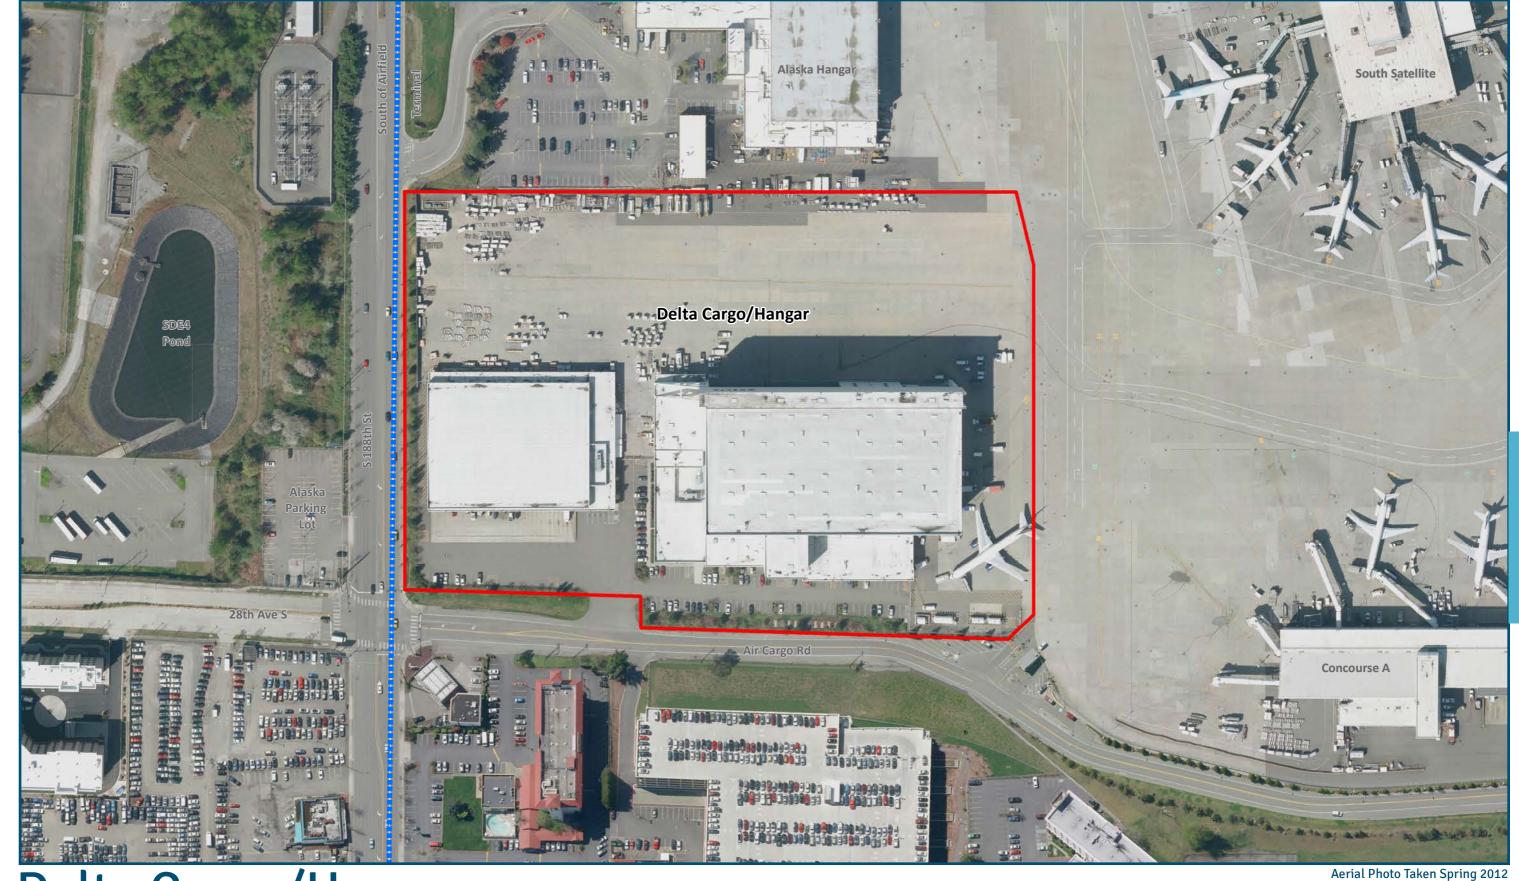

## **Delta Cargo / Hangar Lease Information**

| Property | Total Parcel Size | Expiration Date | Renewal Options | Holdover       |
|----------|-------------------|-----------------|-----------------|----------------|
| Lease #  | Square Footage    |                 |                 |                |
| #001325  | 646,397 sq. ft.   | 04/30/2030      | No              | Month-to-Month |

# **Tenant Company Building Information**

| Building ID Code/ | Function         | <b>Building Owned</b> | Approximate Total |         | al      |
|-------------------|------------------|-----------------------|-------------------|---------|---------|
| Common Name       |                  | Ву                    | <b>Foot Print</b> | Office  | Whse.   |
|                   |                  |                       | Sq. ft.           | Sq. ft. | Sq. ft. |
| Building 12       | Cargo Facilities | Tenant                | 58,000            | 8,000   | 50,000  |

Before modifying use of property assess bonds restrictions by contacting Corporate Finance & Budget. Access AIP's by contacting Airport Finance & Budget.

Delta Cargo/Hangar Lease #001325

Date Published: 12-31-2014

**150** 300 1 inch = 150 feet